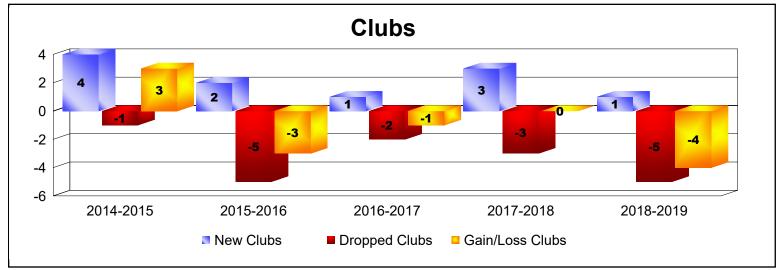

District 330 A

As of June 2019 Cumulative

| Year      | New<br>Clubs | Dropped<br>Clubs | Gain/<br>Loss<br>Clubs | New<br>Members | Charter<br>Members | Reinstate<br>Members | Transfer<br>Members | Total<br>Member<br>Added | Total<br>Members<br>Dropped | Gain/<br>Loss<br>Members |
|-----------|--------------|------------------|------------------------|----------------|--------------------|----------------------|---------------------|--------------------------|-----------------------------|--------------------------|
| 2014-2015 | 4            | -1               | 3                      | 1294           | 120                | 25                   | 18                  | 1457                     | -599                        | 858                      |
| 2015-2016 | 2            | -5               | -3                     | 637            | 71                 | 29                   | 20                  | 757                      | -779                        | -22                      |
| 2016-2017 | 1            | -2               | -1                     | 463            | 30                 | 14                   | 21                  | 528                      | -750                        | -222                     |
| 2017-2018 | 3            | -3               | 0                      | 561            | 62                 | 36                   | 18                  | 677                      | -700                        | -23                      |
| 2018-2019 | 1            | -5               | -4                     | 542            | 30                 | 11                   | 66                  | 649                      | -908                        | -259                     |
| Average   | 2            | -3               | -1                     | 699            | 63                 | 23                   | 29                  | 814                      | -747                        | 66                       |