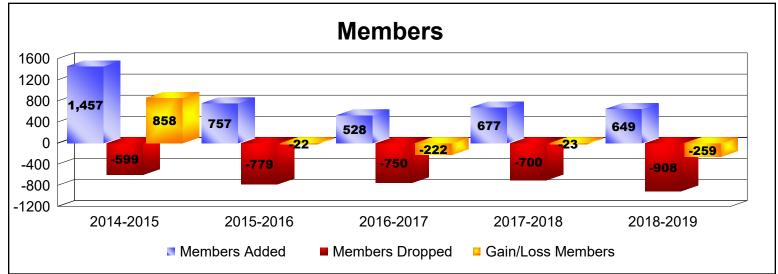

District 330 A

As of June 2019 Cumulative

| Year      | New<br>Clubs | Dropped<br>Clubs | Gain/<br>Loss<br>Clubs | New<br>Members | Charter<br>Members | Reinstate<br>Members | Transfer<br>Members | Total<br>Member<br>Added | Total<br>Members<br>Dropped | Gain/<br>Loss<br>Members |
|-----------|--------------|------------------|------------------------|----------------|--------------------|----------------------|---------------------|--------------------------|-----------------------------|--------------------------|
| 2014-2015 | 4            | -1               | 3                      | 1294           | 120                | 25                   | 18                  | 1457                     | -599                        | 858                      |
| 2015-2016 | 2            | -5               | -3                     | 637            | 71                 | 29                   | 20                  | 757                      | -779                        | -22                      |
| 2016-2017 | 1            | -2               | -1                     | 463            | 30                 | 14                   | 21                  | 528                      | -750                        | -222                     |
| 2017-2018 | 3            | -3               | 0                      | 561            | 62                 | 36                   | 18                  | 677                      | -700                        | -23                      |
| 2018-2019 | 1            | -5               | -4                     | 542            | 30                 | 11                   | 66                  | 649                      | -908                        | -259                     |
| Average   | 2            | -3               | -1                     | 699            | 63                 | 23                   | 29                  | 814                      | -747                        | 66                       |